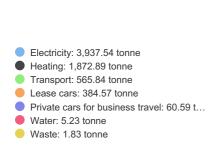

e.

### 3.3. CO<sub>2</sub> award projects

No award advantages have been received / were applicable for projects

### 3.4. Current calculation method and conversion factors

All calculation methods and conversions are mentioned in Smarttrackers application

# 3.5. Changes in calculation method

No changes in calculation method compared to previous year

### 3.6. Exclusions

The emission source as indicated "business travel by air" is not applied in 2022. For the year 2022 these were marginal due to the COVID-19 pandamic.

# **3.7. Absorption of CO**<sub>2</sub>

This is not applicable for our situation.

#### 3.8. Biomass

This is not applicable for our situation.

### 3.9. Uncertainties

No uncertainties to report

# 4. CO<sub>2</sub> emissions

# 4.1. Footprint base year scope 1 & 2







# 4.2. CO<sub>2</sub> footprint reporting period

CO2e (2,733 tonne)



# 4.3. Trend over the years by category



01/01/2018 until 12/31/2030



#### **4.4. Goals**

#### Target CO2e Group NIPPON EXPRESS (NEDERLAND) B.V.

| For<br>year | Reference year | Electricity | Lease<br>cars | Public transportation for business travel | Private cars for business travel | Transport | Heating |
|-------------|----------------|-------------|---------------|-------------------------------------------|----------------------------------|-----------|---------|
| 2020        | 2018           | -5%         | 0%            | 0%                                        | -5%                              | -5%       | -5%     |
| 2021        | 2018           | -15%        | -4%           | 0%