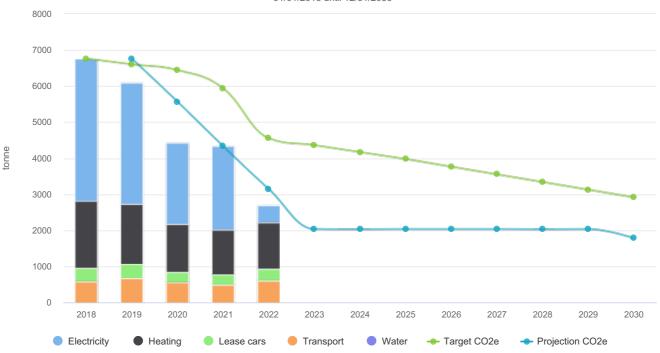

# 4.3. Trend over the years by category

01/01/2018 until 12/31/2030

# 4.2. CO<sub>2</sub> footprint reporting period

CO2e (2,733 tonne)

#### Target CO2e Group NIPPON EXPRESS (NEDERLAND) B.V.

| For<br>year | Reference year | Electricity | Lease<br>cars | Public transportation for business travel | Private cars for business travel | Transport | Heating |
|-------------|----------------|-------------|---------------|-------------------------------------------|----------------------------------|-----------|---------|
| 2020        | 2018           | -5%         | 0%            | 0%                                        | -5%                              | -5%       | -5%     |
| 2021        | 2018           | -15%        | -4%           | 0%                                        | -5%                              | -5%       | -10%    |
| 2022        | 2018           | -50%        | -5%           | 0%                                        | -5%                              | -5%       | -10%    |
| 2025        | 2018           | -62%        | -15%          | 0%                                        | -7%                              | -10%      | -12%    |
| 2030        | 2018           | -85%        | -25%          | 0%                                        | -10%                             | -20%      | -15%    |