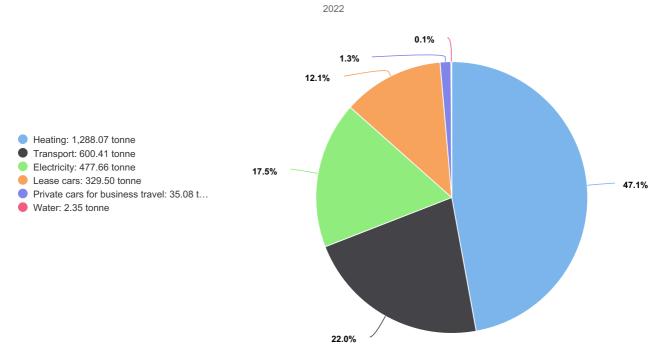

# 4.2. CO<sub>2</sub> footprint reporting period

CO2e (2,733 tonne)

# 4.3. Trend over the years by category

01/01/2018 until 12/31/2030