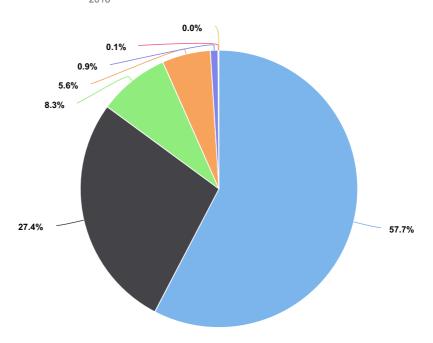

### 3.3. CO<sub>2</sub> award projects

No award advantages have been received / were applicable for projects

### 3.4. Current calculation method and conversion factors

All calculation methods and conversions are mentioned in Smarttrackers application

# 3.5. Changes in calculation method

No changes in calculation method compared to previous year

### 3.6. Exclusions

The emission source as indicated "business travel by air" is not applied in 2022. For the year 2022 these were marginal due to the COVID-19 pandamic.

# **3.7. Absorption of CO**<sub>2</sub>

This is not applicable for our situation.

#### 3.8. Biomass

This is not applicable for our situation.

### 3.9. Uncertainties

No uncertainties to report

# 4. CO<sub>2</sub> emissions

# 4.1. Footprint base year scope 1 & 2







# 4.2. CO<sub>2</sub> footprint reporting period

CO2e (2,733 tonne)



# 4.3. Trend over the years by category



01/01/2018 until 12/31/2030



#### **4.4. Goals**

#### Target CO2e Group NIPPON EXPRESS (NEDERLAND) B.V.

| For<br>year | Reference year | Electricity | Lease<br>cars | Public transportation for business travel | Private cars for business travel | Transport | Heating |
|-------------|----------------|-------------|---------------|-------------------------------------------|----------------------------------|-----------|---------|
| 2020        | 2018           | -5%         | 0%            | 0%                                        | -5%                              | -5%       | -5%     |
| 2021        | 2018           | -15%        | -4%           | 0%