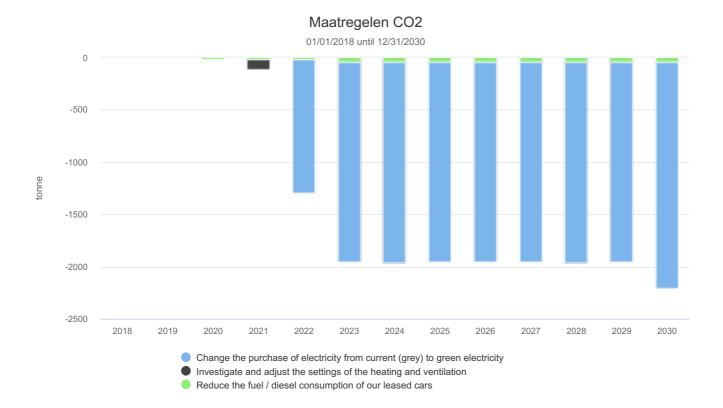

# 4.5. Progress reduction measures

#### **Analyse the home - work traffic (In preparation)**

We want to analyse the possibilities to change the modality of our staffs for the traffic home-work-home

Stopped on 01/31/2022

|    | c _ | -4 | _ |
|----|-----|----|---|
| ЕΤ | ГΔ  | CT | c |
|    |     |    |   |

#### Reduce the fuel / diesel consumption of our leased cars (Approved)

By improving the energy labels or change to electricity driven / hybride vehicles the energy consumption will be reduced

| Ε | fi | fе | C | ts |
|---|----|----|---|----|
|   |    |    |   |    |

| Gauges                                                                                                                                                      | Kind         | Effect starts on | Effect |
|-------------------------------------------------------------------------------------------------------------------------------------------------------------|--------------|------------------|--------|
| NIPPON EXPRESS (NEDERLAND) B.V. / Diesel consumption NIPPON EXPRESS (NEDERLAND) B.V. / LPG consumption NIPPON EXPRESS (NEDERLAND) B.V. / Petrol consumption | Relative to: | 01/01/2020       | -5%    |
|                                                                                                                                                             | 2019         | 02/01/2023       | -10%   |

# Change the purchase of electricity from current (grey) to green electricity (Approved)

Change the purchase of electricity to "green"

| 2110013                                                                                                                                                                                                                                                                                                                                                                                                                                                                                                                                                                                                                                                                                                                                                                                                                                                                              |                      |                                        |                      |
|--------------------------------------------------------------------------------------------------------------------------------------------------------------------------------------------------------------------------------------------------------------------------------------------------------------------------------------------------------------------------------------------------------------------------------------------------------------------------------------------------------------------------------------------------------------------------------------------------------------------------------------------------------------------------------------------------------------------------------------------------------------------------------------------------------------------------------------------------------------------------------------|----------------------|----------------------------------------|----------------------|
| Gauges                                                                                                                                                                                                                                                                                                                                                                                                                                                                                                                                                                                                                                                                                                                                                                                                                                                                               | Kind                 | Effect starts on                       | Effect               |
| Bosporusstraat 10, 3199 LJ Rotterdam-Maasvlakte / Electricity consumption grey Cessnalaan 24, 1119 NL - Schiphol / Electricity consumption grey Conakryweg 2a, 1047 HS Amsterdam-Westpoort / Electricity consumption grey Contour Avenue 31, 2133 LD Hoofddorp / Electricity consumption grey Dardanellenstraat 90, 3199 KZ Rotterdam-Maasvlakte / Electricity consumption grey Industrieweg 15, 2254 AE Voorschoten / Electricity consumption grey Nieuwesluisweg 100, 3197 KV Rotterdam-Botlek / Electricity consumption grey Rietgraaf 2b, 6678 PJ Oosterhout (Gld.) / Electricity consumption grey Willem Barentszstraat 27, 3165 AA Rotterdam-Albrandswaard / Electricity consumption grey Willem barentszstraat 41, 3165 AA Rotterdam-Albrandswaard / Electricity consumption grey Willem Barentszstraat 44-48, 3165 AB Rotterdam-Albrandswaard / Electricity consumption grey | Relative to:<br>2018 | 01/01/2022<br>01/01/2023<br>12/31/2029 | -50%<br>-75%<br>-85% |
| Bosporusstraat 10, 3199 LJ Rotterdam-Maasvlakte / Electricity consumption Green Sun Cessnalaan 24, 1119 NL - Schiphol / Electricity consumption Green Sun Conakryweg 2a, 1047 HS Amsterdam-Westpoort / Electricity consumption Green Sun Contour Avenue 31, 2133 LD Hoofddorp / Electricity consumption Green Sun Dardanellenstraat 90, 3199 KZ Rotterdam-Maasvlakte / Electricity consumption Green Sun Industrieweg 15, 2254 AE Voorschoten / Electricity consumption Green Sun Rietgraaf 2b, 6678 PJ Oosterhout (Gld.) / Electricity consumption Green Sun Willem Barentszstraat 27, 3165 AA Rotterdam-Albrandswaard / Electricity consumption Green Sun Willem barentszstraat 41, 3165 AA Rotterdam-Albrandswaard / Electricity consumption Green Sun Willem Barentszstraat 44-48, 3165 AB Rotterdam-Albrandswaard / Electricity consumption Green Sun                           | Relative to: 2018    | 01/01/2022<br>01/01/2023<br>12/31/2029 | 50%<br>75%<br>85%    |